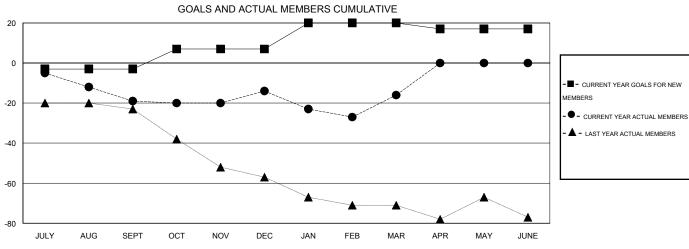

## MONTHLY MEMBERSHIP PROGRESS REPORT

District 10

Results as of: 3/31/2015

## LOCATION MICHIGAN

GMT CA 1

|               |                  | Clubs             |                  |                  | Members  RESULTS FOR 2014-2015 |                    |                                     |                    |                  |
|---------------|------------------|-------------------|------------------|------------------|--------------------------------|--------------------|-------------------------------------|--------------------|------------------|
|               | RESUI            | LTS FOR 2014-2015 | i                |                  |                                |                    |                                     |                    |                  |
| QUARTER       | NEW CLUB<br>GOAL | NEW CLUBS         | DROPPED<br>CLUBS | NET<br>GAIN/LOSS | QUARTER                        | NEW MEMBER<br>GOAL | CHARTER AND<br>NEW MEMBERS<br>ADDED | DROPPED<br>MEMBERS | NET<br>GAIN/LOSS |
| JULY/AUG/SEPT | 0                | 0                 | 0                | 0                | JULY/AUG/SEPT                  | -3                 | 23                                  | 42                 | -19              |
| OCT/NOV/DEC   | 1                | 0                 | 0                | 0                | OCT/NOV/DEC                    | 10                 | 27                                  | 22                 | 5                |
| JAN/FEB/MAR   | 0                | 0                 | 0                | 0                | JAN/FEB/MAR                    | 13                 | 32                                  | 34                 | -2               |
| APR/MAY/JUNE  | 0                | 0                 | 0                | 0                | APR/MAY/JUNE                   | -3                 | 0                                   | 0                  | 0                |